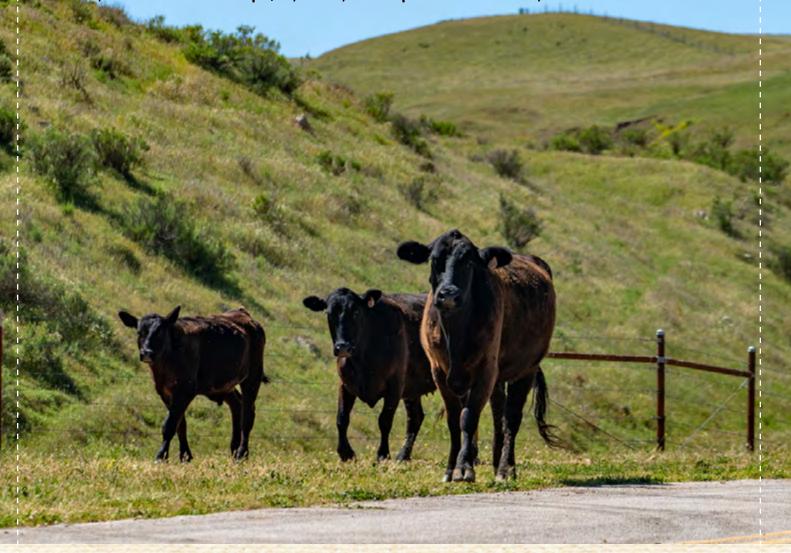

## THE FACTS

- Historic 8,525± acre cattle and recreational ranch first homesteaded in the 1860s and owned by the same family for over 150 years.
- Seasonal elk, deer, quail, dove and rabbits for hunting plus recreational advantages such as hiking, mountain biking, four wheeling and horseback riding.
- Private, seculded ranch situated in Kern and San Luis Obispo Counties
- Entire Ranch is under Williamson Act Contract and 800± acres are in CRP contract.
- Improvements include recently remodeled 3 bedroom/1 bathroom main home, a metal pole barn, equipment shed, fencing and all-weather ranch roads.
- Turn-key cattle operation includes new set of corrals and loading chute, 60-foot truck scale and troughs sprinkled throughout.
- Water supplied via two wells, three stock ponds, pipeline throughout and includes 80,000 gallons of water storage.