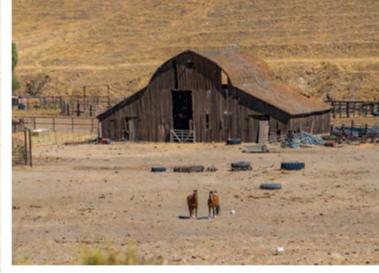

## THE FACTS

- Historic 8,525± acre cattle and recreational ranch first homesteaded in the 1860s and owned by the same family for over 150 years.
- Seasonal elk, deer, quail, dove and rabbits for hunting plus recreational advantages such as hiking, mountain biking, four wheeling and horseback riding.
- Private, seculded ranch situated in Kern and San Luis Obispo Counties
- Entire Ranch is under Williamson Act Contract and 800± acres are in CRP contract.
- Improvements include recently remodeled 3 bedroom/1 bathroom main home, a metal pole barn, equipment shed, fencing and all-weather ranch roads.
- Turn-key cattle operation includes new set of corrals and loading chute, 60-foot truck scale and troughs sprinkled throughout.
- Water supplied via two wells, three stock ponds, pipeline throughout and includes 80,000 gallons of water storage.