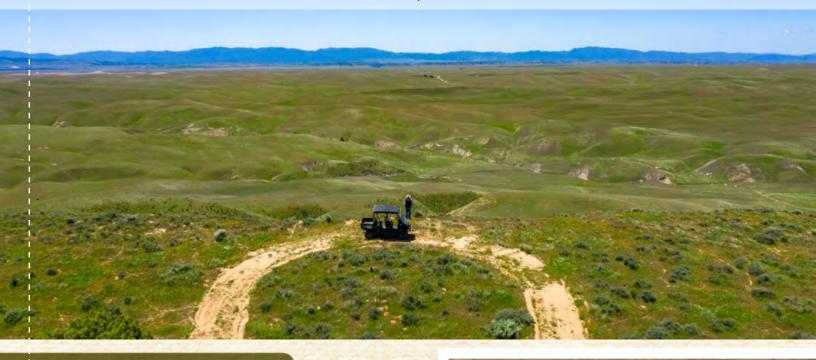

## THE FACTS

- Historic 8,525± acre cattle and recreational ranch first homesteaded in the 1860s and owned by the same family for over 150 years.
- Seasonal elk, deer, quail, dove and rabbits for hunting plus recreational advantages such as hiking, mountain biking, four wheeling and horseback riding.
- Private, seculded ranch situated in Kern and San Luis Obispo Counties
- Entire Ranch is under Williamson Act Contract and 800± acres are in CRP contract.
- Improvements include recently remodeled 3 bedroom/1 bathroom main home, a metal pole barn, equipment shed, fencing and all-weather ranch roads.
- Turn-key cattle operation includes new set of corrals and loading chute, 60-foot truck scale and troughs sprinkled throughout.
- Water supplied via two wells, three stock ponds, pipeline throughout and includes 80,000 gallons of water storage.